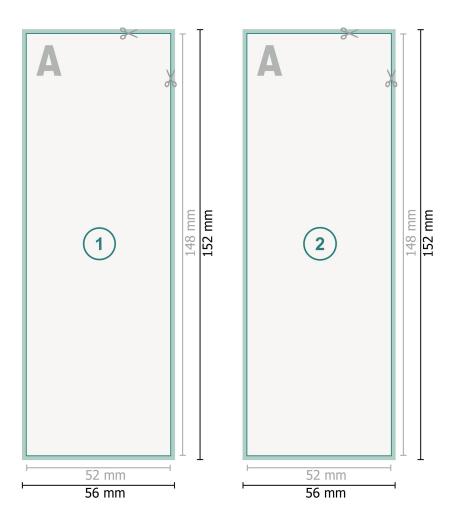

## Bookmark with special-effect colours, 5.2 x 14.8 cm

Dataformat (incl. 2 mm bleed):

5,6 x 15,2 cm

bleed:

2 mm

Trimmed size: 5,2 x 14,8 cm

Safety margin:

4 mm

Maintaining space between the text/information and the edge of the trimmed format prevents undesirable cuts.