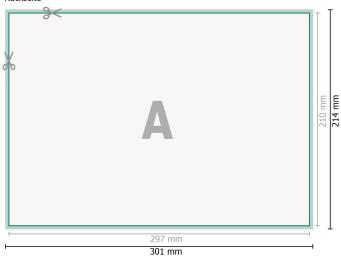

Rückseite

Dataformat (incl. 2 mm bleed): 30,1 x 21,4 cm

bleed: 2 mm

Trimmed size: 29,7 x 21 cm

Safety margin:

4 mm

Maintaining space between the text/information and the edge of the trimmed format prevents undesirable cuts.

H Trimmed size

— Data format

We will cut/perforate your product here

## Please note:

Allow for trim allowance and safety margin according to instructions. Arrange background graphics, images or graphics up to the edge of the data format. Tolerances may occur during production due to cutting, punching and folding processes.