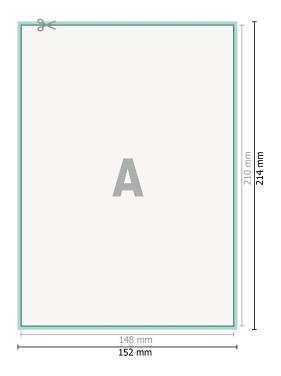

Dataformat (incl. 2 mm bleed): 15,2 x 21,4 cm

bleed: 2 mm

Trimmed size: 14,8 x 21 cm

Safety margin:

4 mm Maintaining space between the text/information and the edge of the trimmed format prevents undesirable cuts.

## Explanation of symbols

⊢ Trimmed size

— Data format

We will cut/perforate your product here