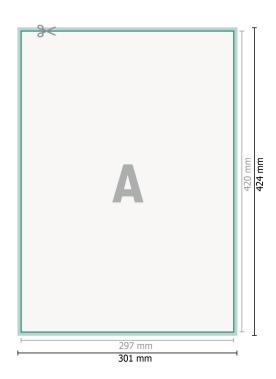

## Dataformat (incl. 2 mm bleed):

30,1 x 42,4 cm

bleed:

2 mm

Trimmed size:

29,7 x 42 cm

Safety margin: 4 mm

Maintaining space between the text/information and the edge of the trimmed format prevents undesirable cuts.

## Please note:

Allow for trim allowance and safety margin according to instructions.

Arrange background graphics, images or graphics up to the edge of the data format.

Tolerances may occur during production due to cutting, punching and folding processes.