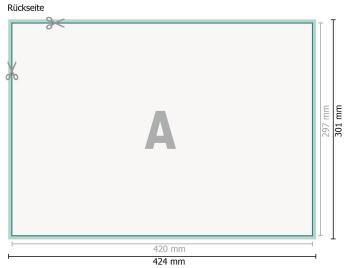

## Dataformat (incl. 2 mm bleed):

42,4 x 30,1 cm

bleed:

2 mm

Trimmed size:

42 x 29,7 cm

Safety margin:

4 mm

Maintaining space between the text/information and the edge of the trimmed format prevents undesirable cuts.

## **Explanation of symbols**

Bleed

Reading direction

⊢ Trimmed size

H Data format

We will cut/perforate your product here