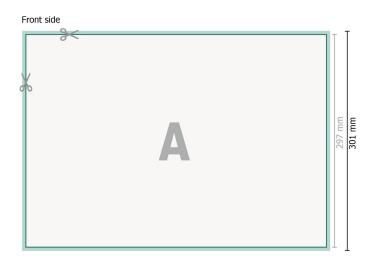

## Dataformat (incl. 2 mm bleed):

42,4 x 30,1 cm

bleed:

2 mm

Trimmed size:

42 x 29,7 cm

Safety margin:

4 mm

Maintaining space between the text/information and the edge of the trimmed format prevents undesirable cuts.

## **Explanation of symbols**

Bleed

Reading direction

⊢ Trimmed size

H Data format

We will cut/perforate your product here