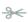

## Dataformat (incl. 2 mm bleed):

49,4 x 36 cm

Trimmed size:

49,5 x 35,6 cm

Trimmed size (closed):

22,1 x 30,6 cm

bleed:

2 mm

Safety margin:

4 mm

Maintaining space between the text/information and the edge of the trimmed format prevents undesirable cuts.

## **Explanation of symbols**

Bleed

Reading direction

Trimmed size

Data format

We will cut/perforate your product here

--- Creasing/Folding