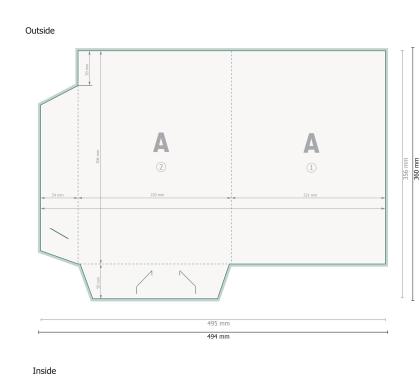

# Dataformat (incl. 2 mm bleed): 49,4 x 36 cm

**Trimmed size:** 49,5 x 35,6 cm

Trimmed size (closed): 22,1 x 30,6 cm

bleed: 2 mm

#### Safety margin:

4 mm Maintaining space between the text/information and the edge of the trimmed format prevents undesirable cuts.

## **Explanation of symbols**

| Bleed |
|-------|

- H Trimmed size
- Data format
- We will cut/perforate your product here
- --- Creasing/Folding