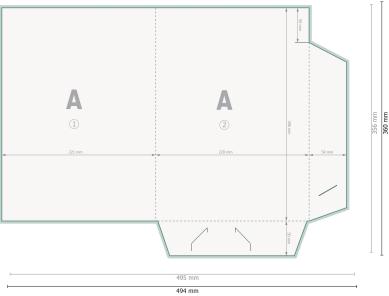

#### Insid

Please remove the die line fom the download template before generating your printfiles. Please provide a second file (view file) to specify the position of the die line.

# Dataformat (incl. 2 mm bleed): 49,4 x 36 cm

**Trimmed size:** 49,5 x 35,6 cm

Trimmed size (closed): 22,1 x 30,6 cm

bleed: 2 mm

#### Safety margin:

4 mm Maintaining space between the text/information and the edge of the trimmed format prevents undesirable cuts.

## **Explanation of symbols**

| Bleed |
|-------|

- H Trimmed size
- Data format
- We will cut/perforate your product here
- --- Creasing/Folding