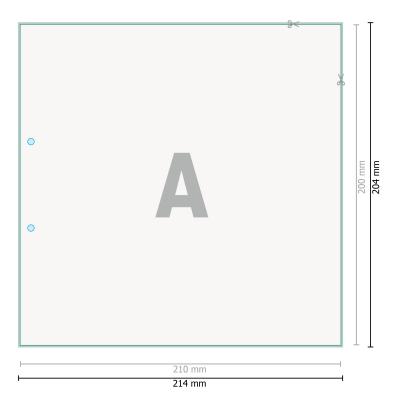

## Dataformat (incl. 2 mm bleed):

21,4 x 20,4 cm

bleed: 2 mm

Trimmed size: 21 x 20 cm

Safety margin:

4 mm

Maintaining space between the text/information and the edge of the trimmed format prevents undesirable cuts.

Optional drilled holes