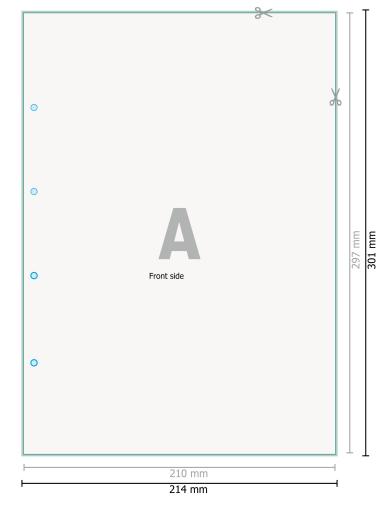

#### Dataformat (incl. 2 mm bleed):

21,4 x 30,1 cm

bleed: 2 mm

Trimmed size:

21 x 29,7 cm

Safety margin: 4 mm

Maintaining space between the text/information and the edge of the trimmed format prevents undesirable cuts.

Optional drilled holes

### Explanation of symbols

H Trimmed size

— Data format

We will cut/perforate your product here