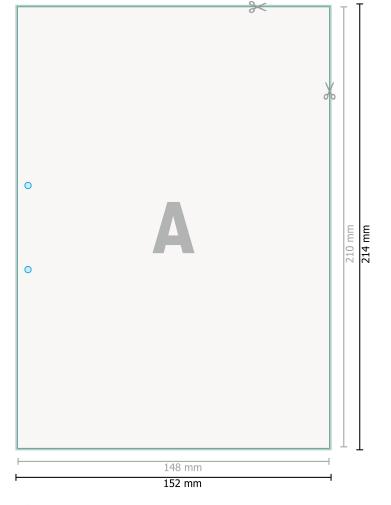

#### Dataformat (incl. 2 mm bleed):

15,2 x 21,4 cm

bleed: 2 mm

Trimmed size:

14,8 x 21 cm

Safety margin: 4 mm

Maintaining space between the text/information and the edge of the trimmed format prevents undesirable cuts.

Optional drilled holes

### Explanation of symbols

- Bleed
- Reading direction

H Trimmed size

— Data format

We will cut/perforate your product here