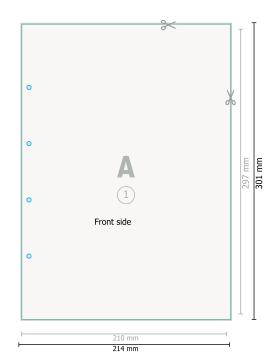

## Letterheads, A4, printed on both sides

no fold

Optional drilled holes

## Dataformat (incl. 2 mm bleed):

21,4 x 30,1 cm

bleed:

2 mm

Trimmed size:

21 x 29,7 cm

Safety margin:

4 mm

Maintaining space between the text/information and the edge of the trimmed format prevents undesirable cuts.

## **Explanation of symbols**

Bleed

A

Reading direction

├── Trimmed size

Data format

--- Creasing/Folding