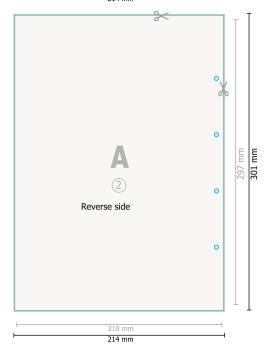

## Letterheads, A4, printed on both sides

no fold

Optional drilled holes

## Dataformat (incl. 2 mm bleed):

21,4 x 30,1 cm

bleed:

2 mm

Trimmed size:

21 x 29,7 cm

Safety margin:

4 mm

Maintaining space between the text/information and the edge of the trimmed format prevents undesirable cuts.

## **Explanation of symbols**

Bleed

A

Reading direction

├── Trimmed size

Data format

--- Creasing/Folding