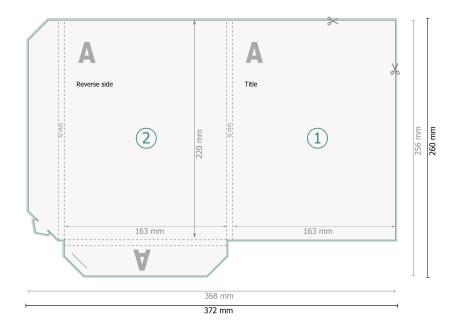

## Folders with flaps, A5

#31 two tuck flaps with capacity

Dataformat (incl. 2 mm bleed): 37,2 x 26 cm

**Trimmed size:** 36,8 x 25,6 cm

Trimmed size (closed): 16,3 x 22 cm

bleed: 2 mm

## Safety margin:

4 mm Maintaining space between the text/information and the edge of the trimmed format prevents undesirable cuts.

Bleed

Reading direction

- → Data format
- We will cut/perforate your product here
- --- Creasing/Folding