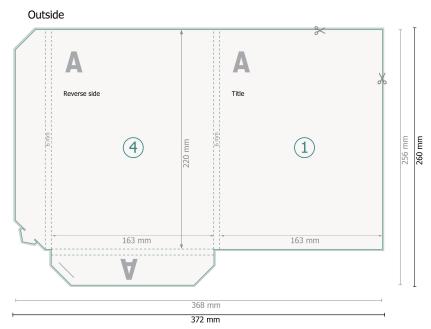

# Folders with flaps, A5, print on the inside and outside

#31 two tuck flaps with capacity

### Dataformat (incl. 2 mm bleed):

37,2 x 26 cm

#### Trimmed size:

36,8 x 25,6 cm

### Trimmed size (closed):

16,3 x 22 cm

#### bleed:

2 mm

#### Safety margin:

4 mm

Maintaining space between the text/information and the edge of the trimmed format prevents undesirable cuts.

# **Explanation of symbols**

Bleed

Α

Reading direction

 $\vdash \vdash$ 

Trimmed size

Data format

We will cut/perforate your pro-

duct here

Creasing/Folding