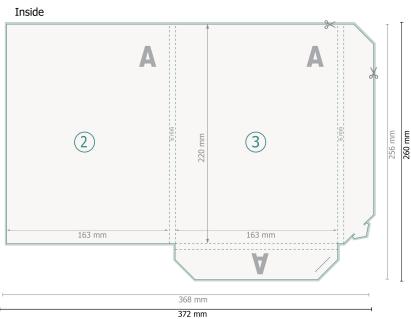

# Folders with flaps, A5, print on the inside and outside

#31 two tuck flaps with capacity

### Dataformat (incl. 2 mm bleed):

37,2 x 26 cm

#### Trimmed size:

36,8 x 25,6 cm

### Trimmed size (closed):

16,3 x 22 cm

#### bleed:

2 mm

#### Safety margin:

4 mm

Maintaining space between the text/information and the edge of the trimmed format prevents undesirable cuts.

# **Explanation of symbols**

Bleed

Α

Reading direction

 $\vdash \vdash$ 

Trimmed size

Data format

We will cut/perforate your pro-

duct here

Creasing/Folding