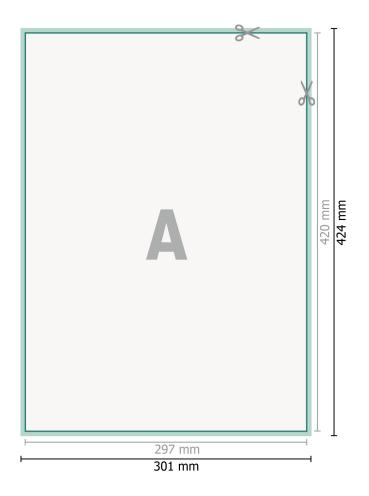

## Dataformat (incl. 2 mm bleed):

30,1 x 42,4 cm

bleed: 2 mm

Trimmed size: 29,7 x 42 cm

Safety margin:

4 mm

Maintaining space between the text/information and the edge of the trimmed format prevents undesirable cuts.

## Explanation of symbols

Reading direction

H Trimmed size

— Data format

We will cut/perforate your product here