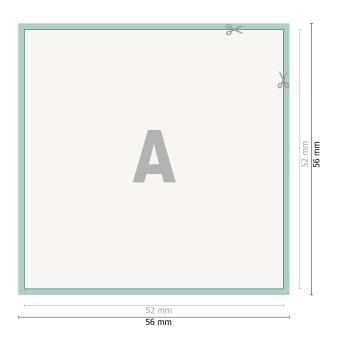

## Stickers, A8-Square

Dataformat (incl. 2 mm bleed): 5,6 x 5,6 cm

bleed: 2 mm

Trimmed size: 5,2 x 5,2 cm

Safety margin:

4 mm

Maintaining space between the text/information and the edge of the trimmed format prevents undesirable cuts.

## Please note:

Allow for trim allowance and safety margin according to instructions. Arrange background graphics, images or graphics up to the edge of the data format. Tolerances may occur during production due to cutting, punching and folding processes.