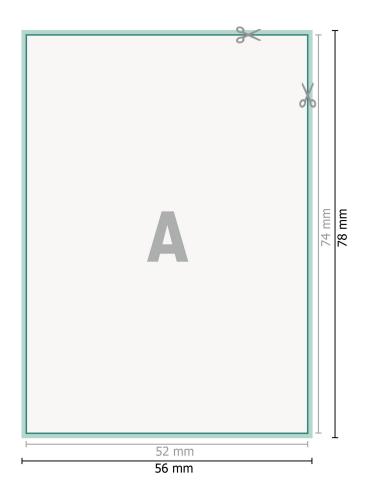

## Dataformat (incl. 2 mm bleed):

5,6 x 7,8 cm

bleed:

2 mm

Trimmed size:

5,2 x 7,4 cm

Safety margin:

4 mm

Maintaining space between the text/information and the edge of the trimmed format prevents undesirable cuts.

## **Explanation of symbols**

Bleed

Reading direction

⊢ Trimmed size

H Data format

We will cut/perforate your product here