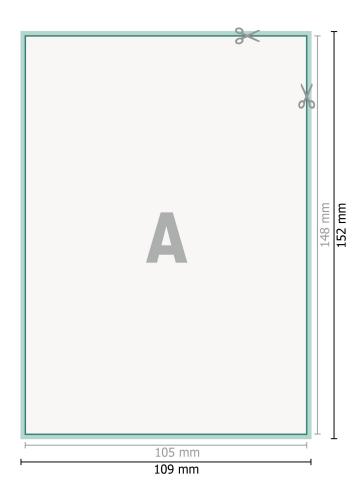

## Dataformat (incl. 2 mm bleed):

10,9 x 15,2 cm

bleed:

2 mm

Trimmed size: 10,5 x 14,8 cm

Safety margin:

4 mm

Maintaining space between the text/information and the edge of the trimmed format prevents undesirable cuts.

## **Explanation of symbols**

Bleed

Reading direction

⊢ Trimmed size

H Data format

We will cut/perforate your product here

## Please note:

Allow for trim allowance and safety margin according to instructions.

Arrange background graphics, images or graphics up to the edge of the data format.

Tolerances may occur during production due to cutting, punching and folding processes.