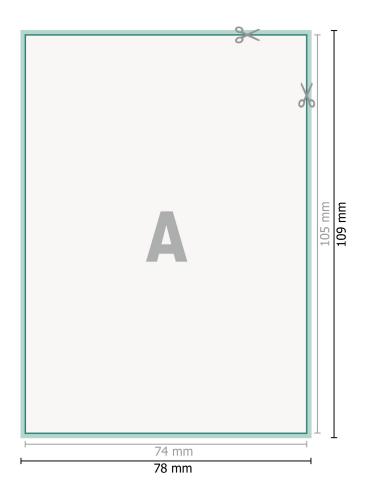

## Dataformat (incl. 2 mm bleed):

7,8 x 10,9 cm

bleed:

2 mm

Trimmed size:

7,4 x 10,5 cm

Safety margin: 4 mm

Maintaining space between the text/information and the edge of the trimmed format prevents undesirable cuts.