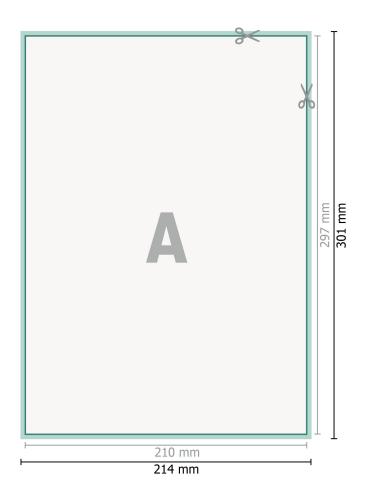

## Dataformat (incl. 2 mm bleed):

21,4 x 30,1 cm

bleed:

2 mm

Trimmed size:

21 x 29,7 cm

Safety margin:

4 mm