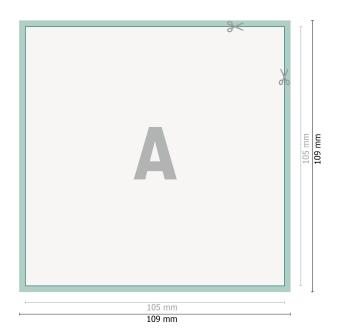

## Dataformat (incl. 2 mm bleed):

10,9 x 10,9 cm

bleed:

2 mm

Trimmed size: 10,5 x 10,5 cm

Safety margin:

4 mm

Maintaining space between the text/information and the edge of the trimmed format prevents undesirable cuts.

## Please note:

Allow for trim allowance and safety margin according to instructions.

Arrange background graphics, images or graphics up to the edge of the data format.

Tolerances may occur during production due to cutting, punching and folding processes.