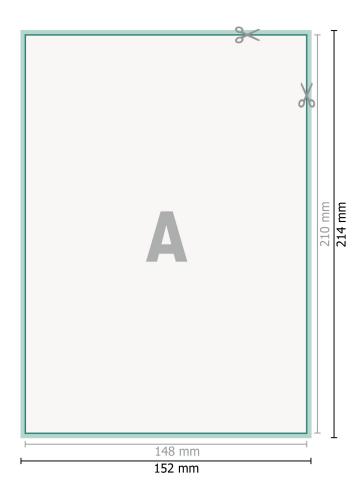

## Dataformat (incl. 2 mm bleed):

15,2 x 21,4 cm

bleed:

2 mm

Trimmed size: 14,8 x 21 cm

Safety margin:

4 mm

Maintaining space between the text/information and the edge of the trimmed format prevents undesirable cuts.

## **Explanation of symbols**

Bleed

Reading direction

⊢ Trimmed size

H Data format

We will cut/perforate your product here

## Please note:

Allow for trim allowance and safety margin according to instructions.

Arrange background graphics, images or graphics up to the edge of the data format.

Tolerances may occur during production due to cutting, punching and folding processes.