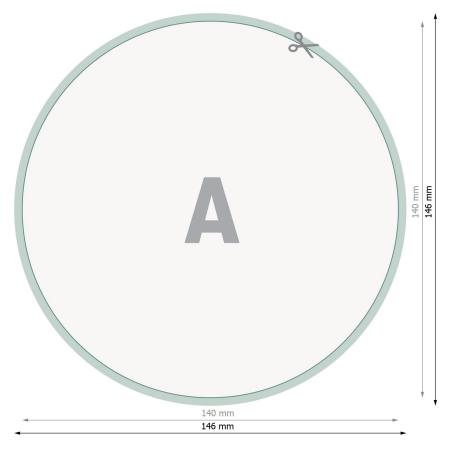

### Data format:

14 x 14 cm

## Safety margin:

2 mm

Maintaining space between the text/information and the edge of the trimmed format prevents undesirable cuts.