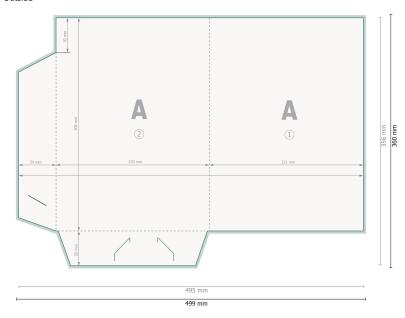

#### Outside

## Dataformat (incl. 2 mm bleed):

49,9 x 36 cm

## Trimmed size:

49,5 x 35,6 cm

## Trimmed size (closed):

22,1 x 30,6 cm

#### bleed:

2 mm

#### Safety margin:

Maintaining space between the text/information and the edge of the trimmed format prevents undesirable cuts.