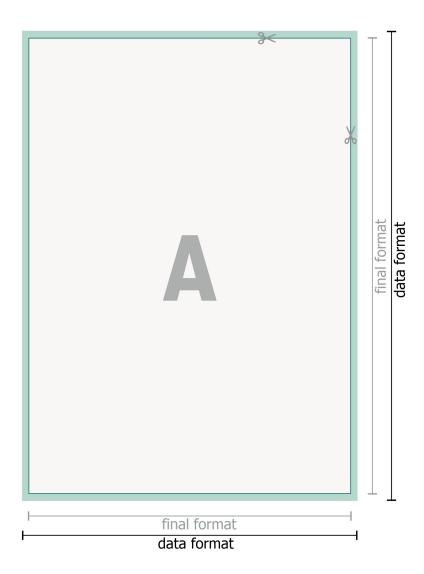

#### bleed:

25 mm

## Safety margin:

4 mm

Maintaining space between the text/information and the edge of the trimmed format prevents undesirable cuts.

## **Explanation of symbols**

Bleed

A

Reading direction

 $\vdash$ 

⊢ Trimmed size

H Data format

We will cut/perforate your product here

## Please note:

Allow for trim allowance and safety margin according to instructions.

Arrange background graphics, images or graphics up to the edge of the data format.

Tolerances may occur during production due to cutting, punching and folding processes.