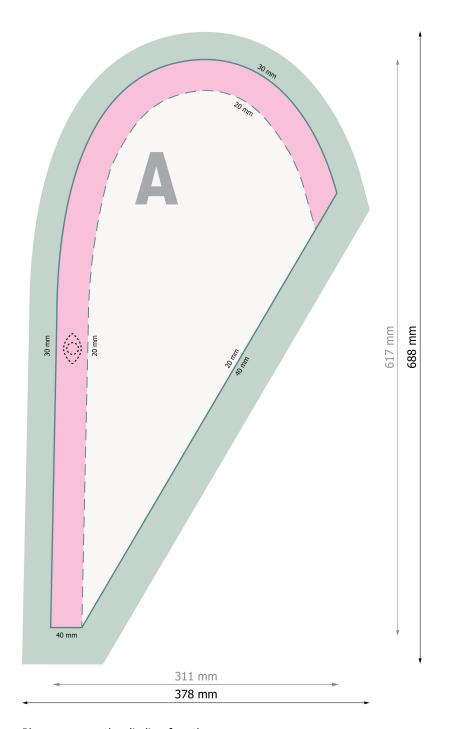

**Data format:** 37,8 x 68,8 cm

**Trimmed size:** 31,1 x 61,7 cm

Product dimensions: 29 (W) x 82 (H) cm

## Safety margin

60 mm left, 20 mm right, 30 mm top, 20 mm bottom : Maintaining space between the text/information and the edge of the trimmed format prevents undesirable cuts.

Please remove the die line fom the download template before generating your printfiles. Please provide a second file (view file) to specify the position of the die line.

## Explanation of symbols

Reading direction

Trimmed size

— Data format

Not printable

## Please note:

Allow for trim allowance and safety margin according to instructions. Arrange background graphics, images or graphics up to the edge of the data format. Tolerances may occur during production due to cutting, punching and folding processes. Printing data: Instructions and templates can be found under the menu item *Printing data* at <u>www.onlineprinters.ie</u>