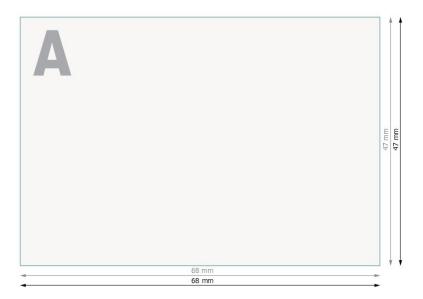

# Trodat Self-inking Stamp Professional 5208





Texts, objects and graphs must be created in 100 % black, no grey scales

#### Data format:

6,8 x 4,7 cm

## Safety margin:

4 mm

Maintaining space between the text/information and the edge of the trimmed format prevents undesirable cuts.

## **Explanation of symbols**

Λ

Reading direction

Trimmed size

 $\vdash$ 

→ Data format

## Please note:

Allow for trim allowance and safety margin according to instructions.

Arrange background graphics, images or graphics up to the edge of the data format.

Tolerances may occur during production due to cutting, punching and folding processes.

Printing data: Instructions and templates can be found under the menu item *Printing data* at **www.onlineprinters.ie**